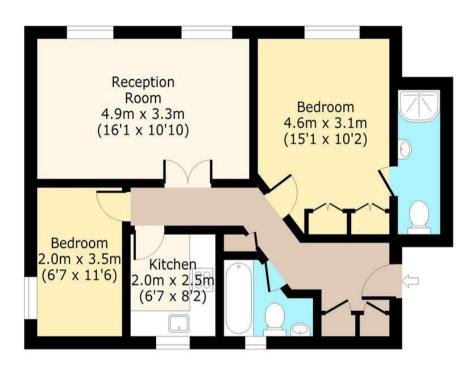

Approx. 62.15 Sq. meters (669 Sq. feet)

Total area: approx. 62.15 Sq. meters (669 Sq. feet)
For illustration purposes only - not to scale
www.londonpropertyassessments.co.uk

IMPORTANT NOTICE - These particulars have been prepared in good faith and they are not intended to constitute part of an offer or contract. We have not performed a structural survey on this property and the services, appliances and specific fittings have not been tested. All photographs, measurements, floor plans and distances referred to are given as a guide and should not be relied upon.